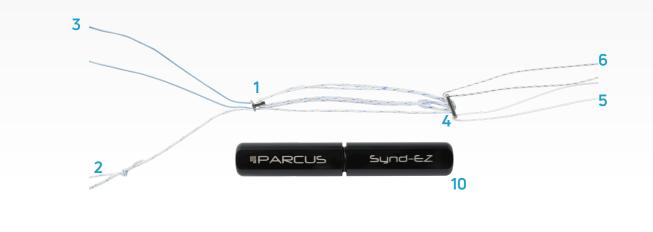

#### SYND-EZ TI KIT COMPONENTS

- 1. Top hat
- 2. White/blue adjustment suture
- 3. Solid blue counter-traction suture
- 4. Button
- 5. Solid white passing suture

- 6. White/black toggle suture
- 7. 3.5mm cannulated drill bit
- 8. 2.4mm passing pin
- 9. 1.5mm K-wire
- 10. Black tension handle
- 11. Washer