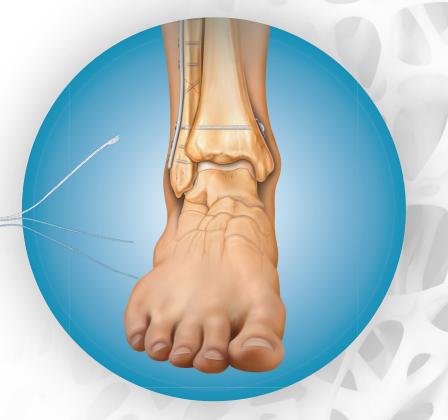

## **Synd-EZ Ti Kit**Syndesmosis Repair

The Synd-EZ Ti kit provides a solution for damage to the syndesmosis joint which connects the tibia and fibula bones of the lower leg. This simple yet effective device is designed to stabilize the ankle and can be used with or without a fracture plate.