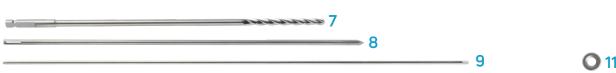

#### SYND-EZ TI KIT COMPONENTS

- 1. Top hat
- 2. White/blue adjustment suture
- 3. Solid blue counter-traction suture
- 4. Button
- 5. Solid white passing suture

- 6. White/black toggle suture
- 7. 3.5mm cannulated drill bit
- 8. 2.4mm passing pin
- 9. 1.5mm K-wire
- 10. Black tension handle
- 11. Washer