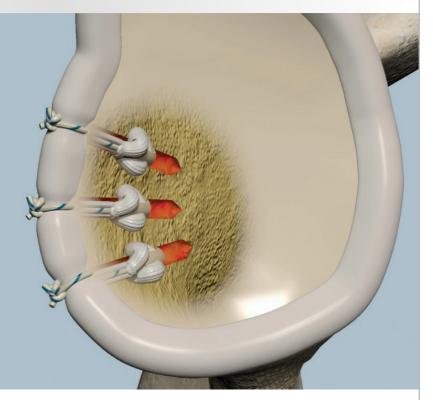

# 1.8mm Draw Tight™ Suture-Based Anchor

### PEEK POWER TIP

- Provides solid core translating to stronger fixation
- Driver/implant interface designed to improve performance and reliability

### **DEPLOYMENT SUTURES**

• Provide tactile feedback for positive fixation

#### SIZING

• Offered in 1.8mm to better accommodate the anatomy of the glenoid