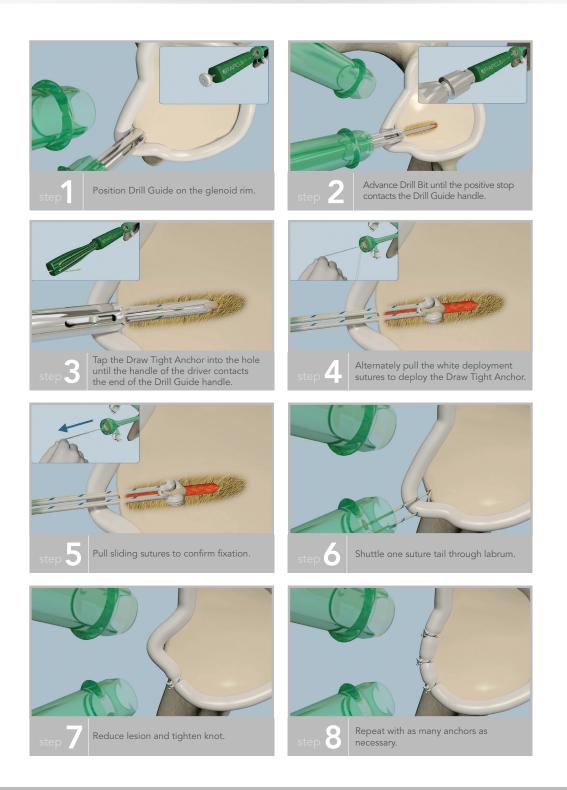

or Draw Tight Suture-Based Anchors |                                                                                   |
| Part #                                                       | Description                                                                       |
| 10873U                                                       | 1.8mm Draw Tight Drill Bit, 100mm, w/Positive Stop,<br>Unsterile Reusable         |
| 10446                                                        | 8-Point Drill Guide w/Obturator, 300mm Length                                     |
| Additional sizes and instruments available.                  |                                                                                   |



# 1.8mm Draw Tight™ Technique Guide

### Surgical Innovation | Customer Driven



PHONE 1.941.755.7965 • FAX 1.941.755.6543 • 6423 PARKLAND DRIVE SARASOTA, FL 34243 • www.parcusmedical.com