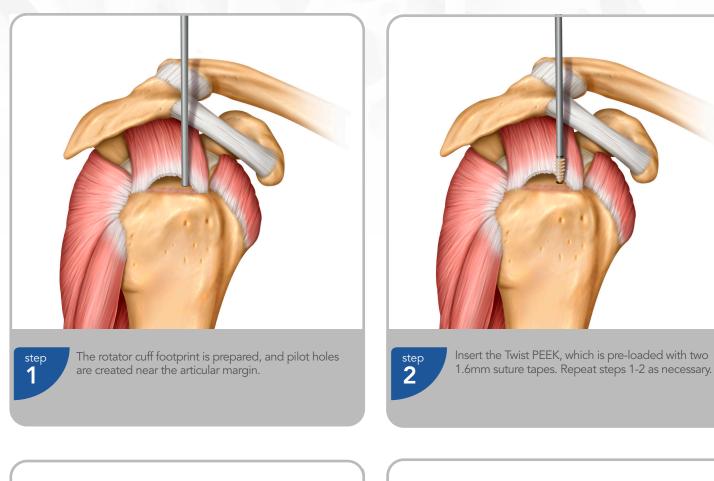

# Rotator Cuff Repair Twist and Twist Knotless

The suture tapes are passed through the rotator cuff in a mattress configuration, using preferred suture passing technique.

step 3

The 1.6mm suture tapes can be tied for primary fixation or individual suture tape tails can be incorporated into lateral row fixation.