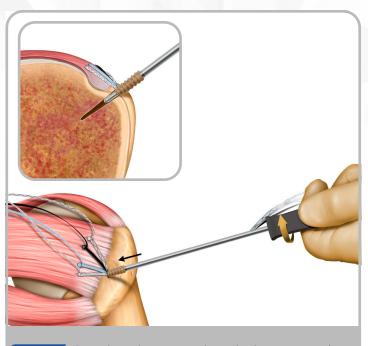

# Rotator Cuff Repair Twist and Twist Knotless

The suture tapes are passed through the rotator cuff in a mattress configuration, using preferred suture passing technique.

step 3

The 1.6mm suture tapes can be tied for primary fixation or individual suture tape tails can be incorporated into lateral row fixation.