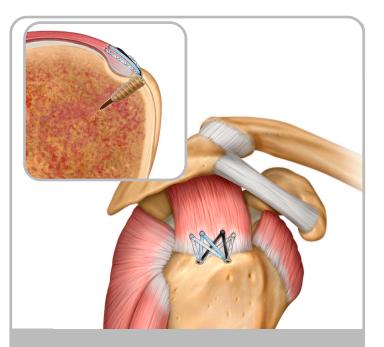

ateral row fixation.

# Rotator Cuff Repair Twist and Twist Knotless



step

8

While applying light tension on the suture tails, advance the Twist Knotless anchor into the subacromial space through the cannula.

step

7

Introduce the insertion nose into the pilot hole. While maintaining position of Twist Knotless Insertion Handle, pull suture tails individually to set tension.

## Rotator Cuff Repair Twist and Twist Knotless



step 9 Once desired tension is achieved, release suture tails. With downward (proximal to distal) pressure, rotate clockwise to insert the Twist Knotless.





Rotate Twist Knotless to proper insertion depth marked by the horizontal laser line. Disengage the driver by pulling back. The sutures wrapped around the driver shaft will unwind as driver is disengaged.



step **11**  Repeat steps 5-10 as necessary to complete the repair.

### Twist & Triple Twist Screw-In Suture Anchors



Twist & Triple Twist PEEK Screw-In Suture Anchors are recommended for use in both large and small-joint repairs.

### Features & Benefits

### Fully-threaded design

Optimal cortical fixation
Reduce the risk of "pull-back"

Made of PEEK-OPTIMA Natural

· Non-absorbable, radiolucent, MR safe

| Twist PEEK Screw-In Suture Anchors |                               |      |                                                                                   |         |   |  |  |
|------------------------------------|-------------------------------|------|-----------------------------------------------------------------------------------|---------|---|--|--|
| Part #