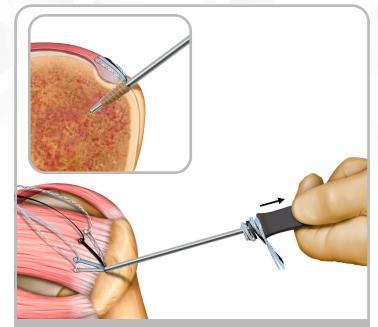

# Rotator Cuff Repair Twist and Twist Knotless

step

8

While applying light tension on the suture tails, advance the Twist Knotless anchor into the subacromial space through the cannula.

step

7

Introduce the insertion nose into the pilot hole. While maintaining position of Twist Knotless Insertion Handle, pull suture tails individually to set tension.