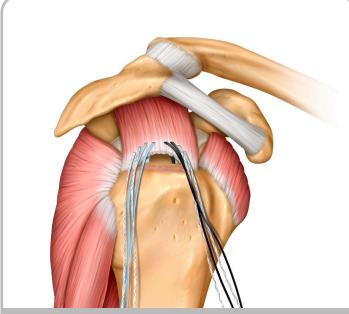

# Rotator Cuff Repair Twist and Twist Knotless

The suture tapes are passed through the rotator cuff in a mattress configuration, using preferred suture passing technique.

step 3

The 1.6mm suture tapes can be tied for primary fixation or individual suture tape tails can be incorporated into lateral row fixation.