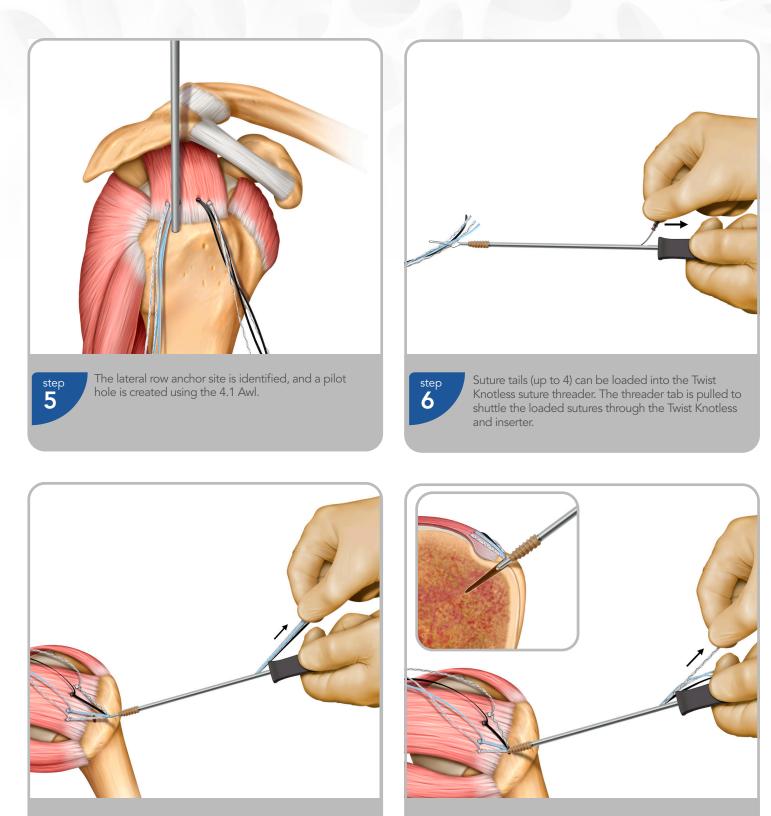

# Rotator Cuff Repair Twist and Twist Knotless

step

8

While applying light tension on the suture tails, advance the Twist Knotless anchor into the subacromial space through the cannula.

step

7

Introduce the insertion nose into the pilot hole. While maintaining position of Twist Knotless Insertion Handle, pull suture tails individually to set tension.