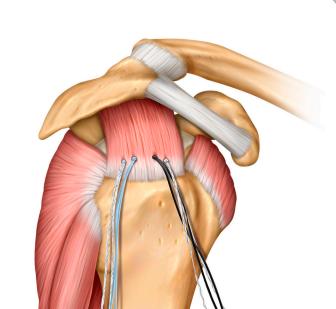

step **11**  Repeat steps 5-10 as necessary to complete the repair.

### Twist & Triple Twist Screw-In Suture Anchors

Twist & Triple Twist PEEK Screw-In Suture Anchors are recommended for use in both large and small-joint repairs.